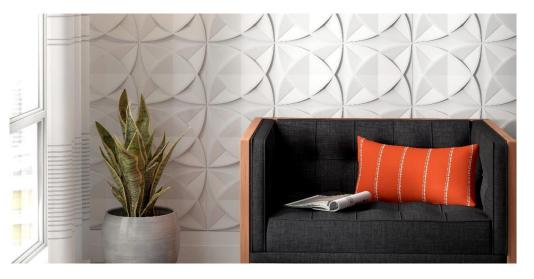

Our 3D wall cladding solutions are extremely versatile so they can be used to brighten up any interior and exterior space. Walls and ceilings in bedrooms, kitchens, bathrooms, shower rooms, offices, and hallways can all be enhanced and glamourized. Each panel comes as a lightweight 50cm x 50cm 3D Wall Tile and can be used to cover a whole wall, or applied to a smaller area to create a unique 3D Wall Mural.

#### **Our service**

It's not just your home that our 3D wall panels will look great in. They look stunning in commercial and hospitality settings too! Restaurants, hotels, cafés, and offices can all be transformed into mesmerizing spaces so you can wow your clients, customers and colleagues. As part of out bespoke service, we can help you to coordinate your commercial project if you need us to – just get in touch!