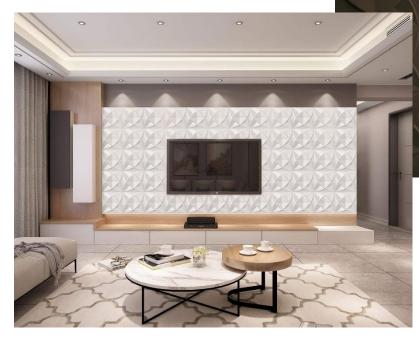

Our 3D wall cladding solutions are extremely versatile so they can be used to brighten up any interior and exterior space. Walls and ceilings in bedrooms, kitchens, bathrooms, shower rooms, offices, and hallways can all be enhanced and glamourized. Each panel comes as a lightweight 50cm x 50cm 3D Wall Tile and can be used to cover a whole wall, or applied to a smaller area to create a unique 3D Wall Mural.

#### **Our service**

It's not just your home that our 3D wall panels will look great in. They look stunning in commercial and hospitality settings too! Restaurants, hotels, cafés, and offices can all be transformed into mesmerizing spaces so you can wow your clients, customers and colleagues. As part of out bespoke service, we can help you to coordinate your commercial project if you need us to – just get in touch!