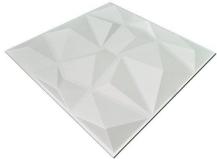

Our 3D wall cladding solutions are extremely versatile so they can be used to brighten up any interior and exterior space. Walls and ceilings in bedrooms, kitchens, bathrooms, shower rooms, offices, and hallways can all be enhanced and glamourized. Each panel comes as a lightweight 50cm x 50cm 3D Wall Tile and can be used to cover a whole wall, or applied to a smaller area to create a unique 3D Wall Mural.

## DIAMOND