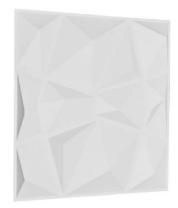

Our 3D wall cladding solutions are extremely versatile so they can be used to brighten up any interior and exterior space. Walls and ceilings in bedrooms, kitchens, bathrooms, shower rooms, offices, and hallways can all be enhanced and glamourized. Each panel comes as a lightweight 50cm x 50cm 3D Wall Tile and can be used to cover a whole wall, or applied to a smaller area to create a unique 3D Wall Mural.

## DIAMOND