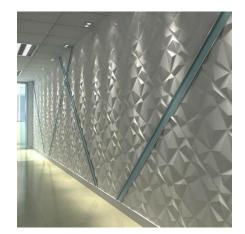

Fill Seams

Fill in any gaps with a paintable acrylic sealant or decorator's caulk









### HYGIENIC & HASSLE FREE

Our Luxury 3D Wall Panels are made using the highest-grade PVC to ensure maximum durability.

Quick and easy self-installation using permanent or removable application methods so you can reimagine your space as many times as you wish – hassle-free!

Non-toxic, lead free and easily cleaned with non-abrasive cleaners, Abstract Wall's cladding solutions are great for ensuring the highest levels of hygiene.









### STUNNING FEATURE WALLS

Suitable for residential, commercial and hospitality environments so you can create breathtaking spaces that wow your guests and clients alike.

Waterproof as well as fire, fade and UV resistant for a stunning, long-lasting solution.



## Why not add some colour?

Our panels look stunning in their original state but if you fancy a more striking design, why not add some colour? Our panels work great with most emulsion paints so you can give your wall a totally unique finish.





For the easiest solution, shop our range of all-in-one spray paints which come with primer built in or if you want to mix your own colours, apply using our spray gun for a fast and professional finish.

## DIAMOND













### WAVES