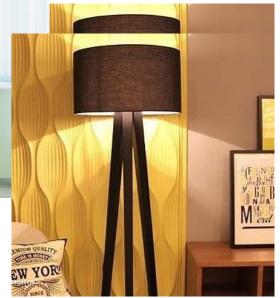

using permanent or removable application methods so you can reimagine your space as many times as you wish – hassle-free!

Non-toxic, lead free and easily cleaned with non-abrasive cleaners, Abstract Wall's cladding solutions are great for ensuring the highest levels of hygiene.









### STUNNING FEATURE WALLS

Suitable for residential, commercial and hospitality environments so you can create breathtaking spaces that wow your guests and clients alike.

Waterproof as well as fire, fade and UV resistant for a stunning, long-lasting solution.



## Why not add some colour?

Our panels look stunning in their original state but if you fancy a more striking design, why not add some colour? Our panels work great with most emulsion paints so you can give your wall a totally unique finish.





For the easiest solution, shop our range of all-in-one spray paints which come with primer built in or if you want to mix your own colours, apply using our spray gun for a fast and professional finish.

## DIAMOND













### WAVES