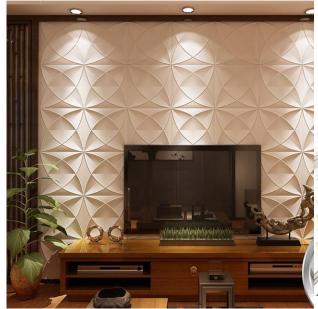

are great for ensuring the highest levels of hygiene.









### STUNNING FEATURE WALLS

Suitable for residential, commercial and hospitality environments so you can create breathtaking spaces that wow your guests and clients alike.

Waterproof as well as fire, fade and UV resistant for a stunning, long-lasting solution.



## Why not add some colour?

Our panels look stunning in their original state but if you fancy a more striking design, why not add some colour? Our panels work great with most emulsion paints so you can give your wall a totally unique finish.





For the easiest solution, shop our range of all-in-one spray paints which come with primer built in or if you want to mix your own colours, apply using our spray gun for a fast and professional finish.

## DIAMOND













### WAVES