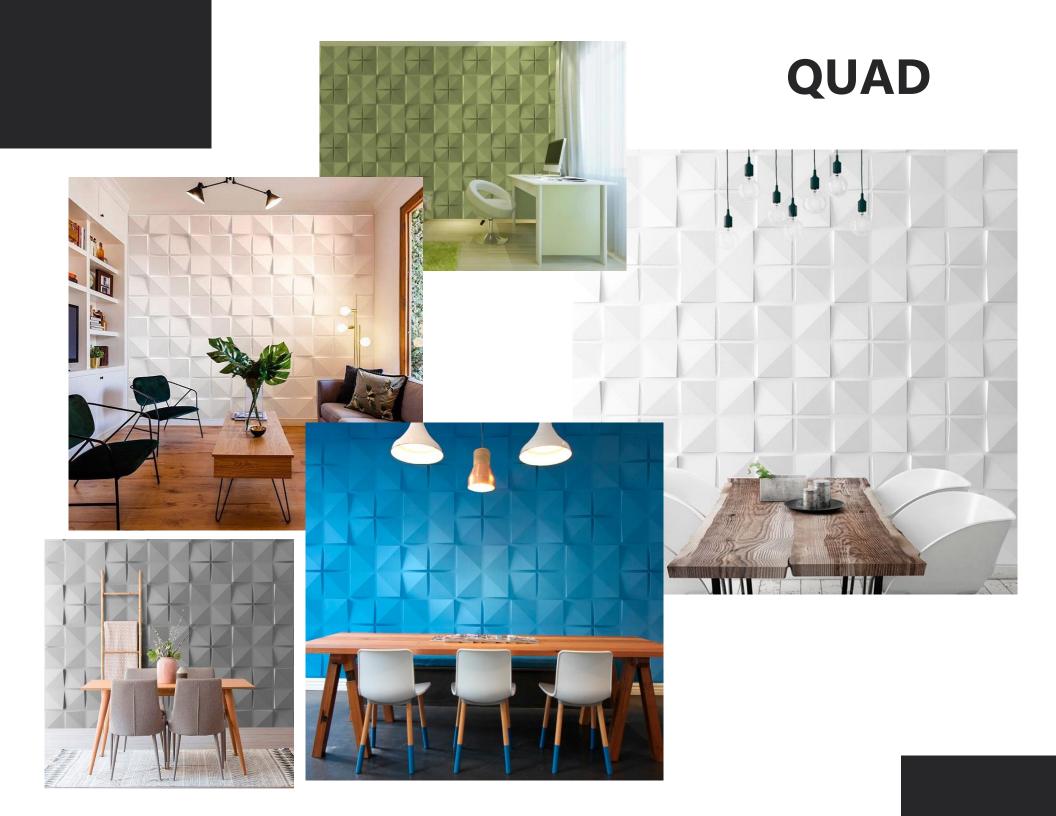

## Why not add some colour?

Our panels look stunning in their original state but if you fancy a more striking design, why not add some colour? Our panels work great with most emulsion paints so you can give your wall a totally unique finish.

For the easiest solution, shop our range of all-in-one spray paints which come with primer built in or if you want to mix your own colours, apply using our spray gun for a fast and professional finish.