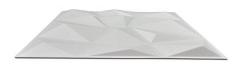

Our 3D wall cladding solutions are extremely versatile so they can be used to brighten up any interior and exterior space. Walls and ceilings in bedrooms, kitchens, bathrooms, shower rooms, offices, and hallways can all be enhanced and glamourized. Each panel comes as a lightweight 50cm x 50cm 3D Wall Tile and can be used to cover a whole wall, or applied to a smaller area to create a unique 3D Wall Mural.

## DIAMOND

### WAVES