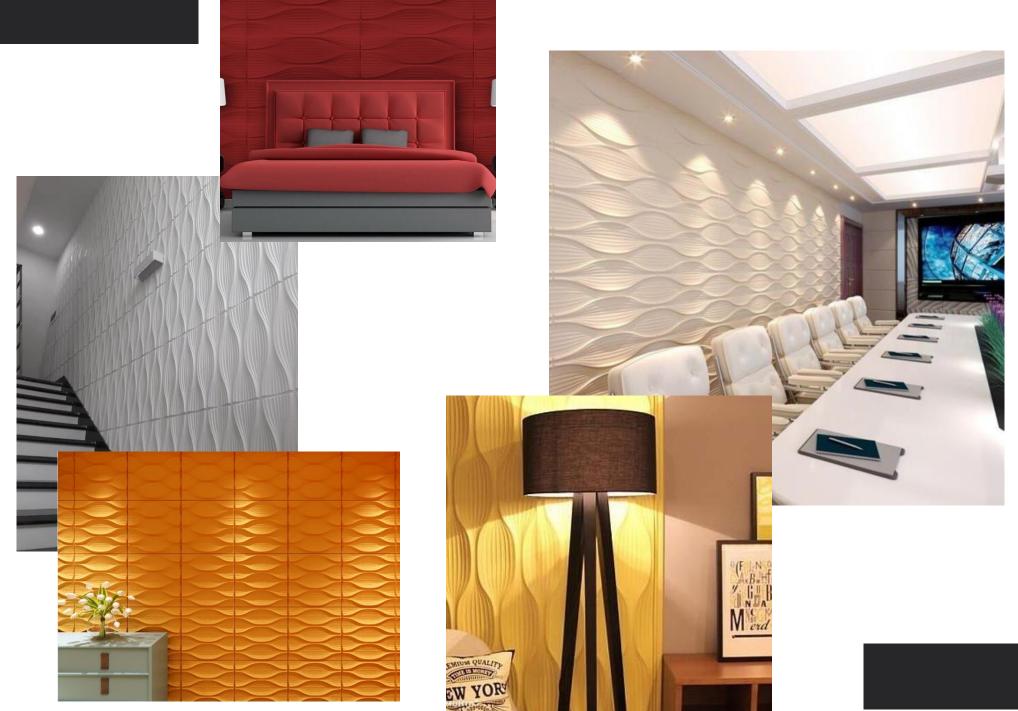

Our 3D wall cladding solutions are extremely versatile so they can be used to brighten up any interior and exterior space. Walls and ceilings in bedrooms, kitchens, bathrooms, shower rooms, offices, and hallways can all be enhanced and glamourized. Each panel comes as a lightweight 50cm x 50cm 3D Wall Tile and can be used to cover a whole wall, or applied to a smaller area to create a unique 3D Wall Mural.

#### **Our service**

It's not just your home that our 3D wall panels will look great in. They look stunning in commercial and hospitality settings too! Restaurants, hotels, cafés, and offices can all be transformed into mesmerizing spaces so you can wow your clients, customers and colleagues. As part of out bespoke service, we can help you to coordinate your commercial project if you need us to – just get in touch!

### WAVES