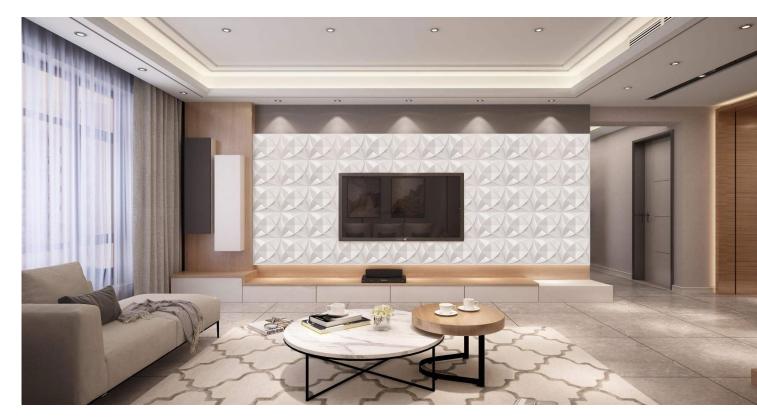

Our 3D wall cladding solutions are extremely versatile so they can be used to brighten up any interior and exterior space. Walls and ceilings in bedrooms, kitchens, bathrooms, shower rooms, offices, and hallways can all be enhanced and glamourized. Each panel comes as a lightweight 50cm x 50cm 3D Wall Tile and can be used to cover a whole wall, or applied to a smaller area to create a unique 3D Wall Mural.

### STUNNING FEATURE WALLS

Suitable for residential, commercial and hospitality environments so you can create breathtaking spaces that wow your guests and clients alike.

Waterproof as well as fire, fade and UV resistant for a stunning, long-lasting solution.