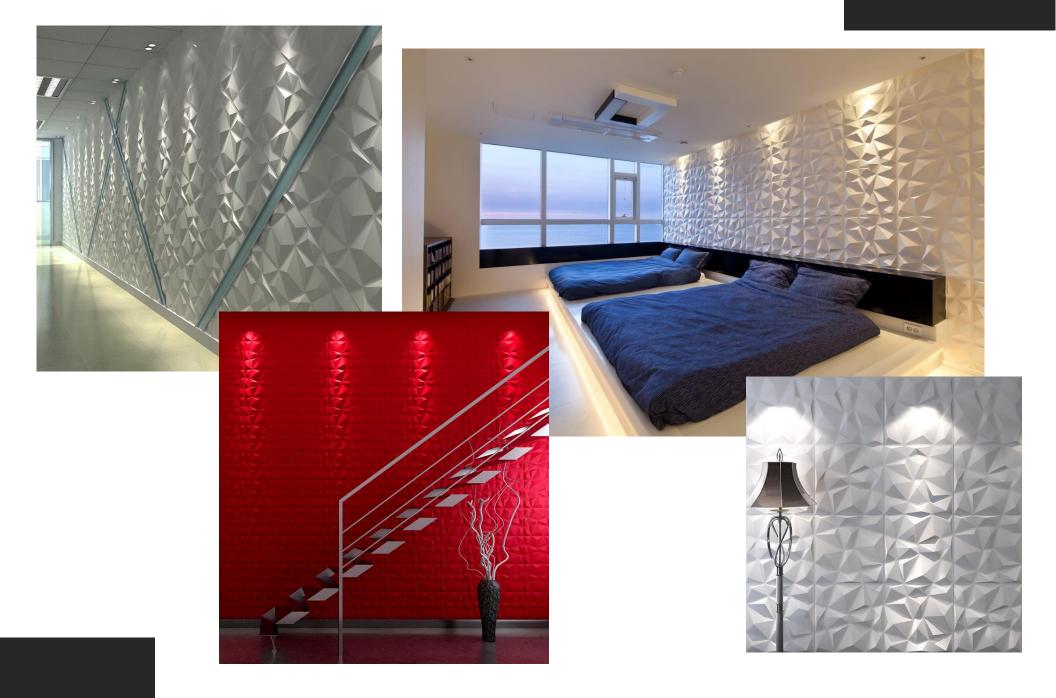

olutions are great for ensuring the highest levels of hygiene.









### STUNNING FEATURE WALLS

Suitable for residential, commercial and hospitality environments so you can create breathtaking spaces that wow your guests and clients alike.

Waterproof as well as fire, fade and UV resistant for a stunning, long-lasting solution.



## Why not add some colour?

Our panels look stunning in their original state but if you fancy a more striking design, why not add some colour? Our panels work great with most emulsion paints so you can give your wall a totally unique finish.





For the easiest solution, shop our range of all-in-one spray paints which come with primer built in or if you want to mix your own colours, apply using our spray gun for a fast and professional finish.

## DIAMOND













### WAVES