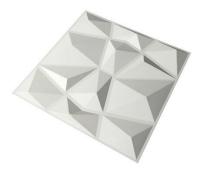

Our 3D wall cladding solutions are extremely versatile so they can be used to brighten up any interior and exterior space. Walls and ceilings in bedrooms, kitchens, bathrooms, shower rooms, offices, and hallways can all be enhanced and glamourized. Each panel comes as a lightweight 50cm x 50cm 3D Wall Tile and can be used to cover a whole wall, or applied to a smaller area to create a unique 3D Wall Mural.

## DIAMOND