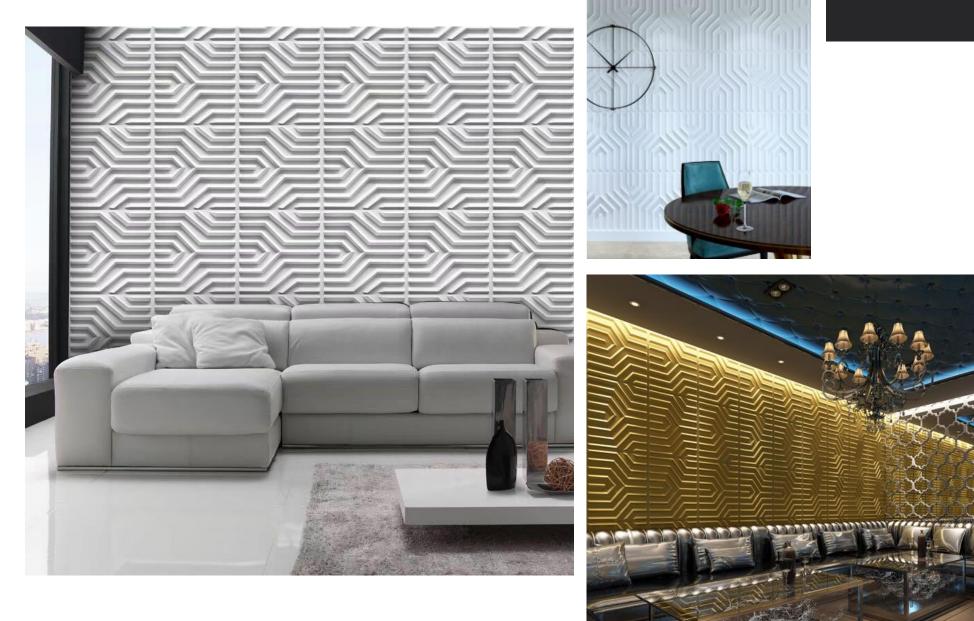

Our 3D wall cladding solutions are extremely versatile so they can be used to brighten up any interior and exterior space. Walls and ceilings in bedrooms, kitchens, bathrooms, shower rooms, offices, and hallways can all be enhanced and glamourized. Each panel comes as a lightweight 50cm x 50cm 3D Wall Tile and can be used to cover a whole wall, or applied to a smaller area to create a unique 3D Wall Mural.

#### **Our service**

It's not just your home that our 3D wall panels will look great in. They look stunning in commercial and hospitality settings too! Restaurants, hotels, cafés, and offices can all be transformed into mesmerizing spaces so you can wow your clients, customers and colleagues. As part of out bespoke service, we can help you to coordinate your commercial project if you need us to – just get in touch!

## DIAMOND