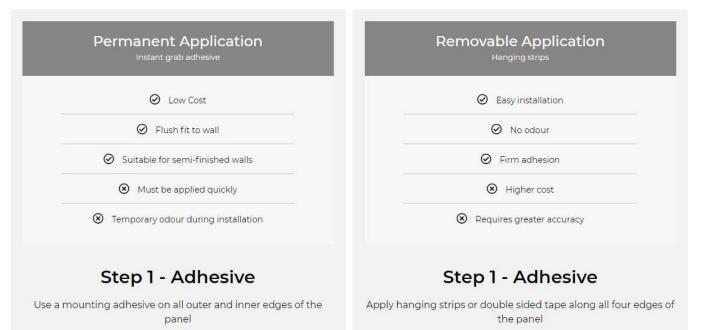

We know trends change and so do our tastes, so our unique Decorative 3D wall panels are made to be removable. By choosing to install using removable adhesive products, you can create a semi-permanent feature wall that will look great for as long as you like, and can be easily removed without any damage when you fancy a change.

## As easy as 1,2,3...

Step 2 - Mount

Place the panels tightly next to each other and press gently

Step 3 - Fill Seams

Fill in any gaps with a paintable acrylic sealant or decorator's

caulk

Installing our wall panels is super easy and mess-free. No tradesmen to rely on and no special tools required. What's more, you can either install using permanent adhesives for when you have your heart set on a design or use removable solutions if you want to refresh your space hassle-free.

### Step 2 - Mount

Place the panels tightly next to each other and press gently

### Step 3 - Fill Seams

Fill in any gaps with a paintable acrylic sealant or decorator's caulk

### HYGIENIC & HASSLE FREE

Our Luxury 3D Wall Panels are made using the highest-grade PVC to ensure maximum durability.

Quick and easy self-installation using permanent or removable application methods so you can reimagine your space as many times as you wish – hassle-free!