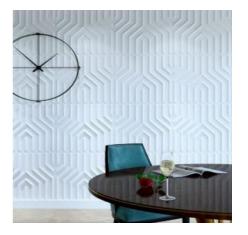

Our 3D wall cladding solutions are extremely versatile so they can be used to brighten up any interior and exterior space. Walls and ceilings in bedrooms, kitchens, bathrooms, shower rooms, offices, and hallways can all be enhanced and glamourized. Each panel comes as a lightweight 50cm x 50cm 3D Wall Tile and can be used to cover a whole wall, or applied to a smaller area to create a unique 3D Wall Mural.

#### **Our service**

It's not just your home that our 3D wall panels will look great in. They look stunning in commercial and hospitality settings too! Restaurants, hotels, cafés, and offices can all be transformed into mesmerizing spaces so you can wow your clients, customers and colleagues. As part of out bespoke service, we can help you to coordinate your commercial project if you need us to – just get in touch!