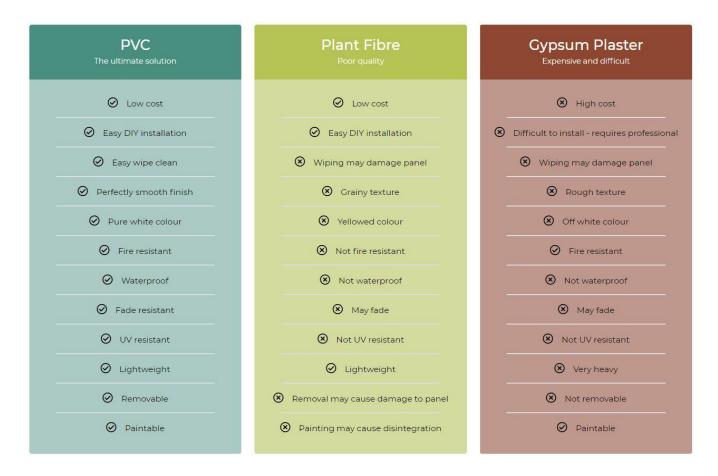

There are many options when it comes to choosing the right material for your wall panels. At Abstract Walls we use only the highest quality PVC for all our luxury 3D wall panels to ensure your wall looks perfect for years to come and easily be removed when you fancy a change. What's more, all of our panels can be painted so you can create a truly personalized look!

We offer the safest and most durable solution to cladding your walls with our fire-resistant, UV resistant, lightweight and waterproof 3D wall panels which are easily wiped clean so you can redefine any space, worry-free.

Have a look at the table below and see why, when it comes to deciding the right material, there really is no choice!