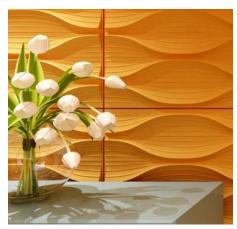

you can either install using permanent adhesives for when you have your heart set on a design or use removable solutions if you want to refresh your space hassle-free.



### Step 2 - Mount

Place the panels tightly next to each other and press gently

### Step 3 - Fill Seams

Fill in any gaps with a paintable acrylic sealant or decorator's caulk









### HYGIENIC & HASSLE FREE

Our Luxury 3D Wall Panels are made using the highest-grade PVC to ensure maximum durability.

Quick and easy self-installation using permanent or removable application methods so you can reimagine your space as many times as you wish – hassle-free!

Non-toxic, lead free and easily cleaned with non-abrasive cleaners, Abstract Wall's cladding solutions are great for ensuring the highest levels of hygiene.









### STUNNING FEATURE WALLS

Suitable for residential, commercial and hospitality environments so you can create breathtaking spaces that wow your guests and clients alike.

Waterproof as well as fire, fade and UV resistant for a stunning, long-lasting solution.



## Why not add some colour?

Our panels look stunning in their original state but if you fancy a more striking design, why not add some colour? Our panels work great with most emulsion paints so you can give your wall a totally unique finish.





For the easiest solution, shop our range of all-in-one spray paints which come with primer built in or if you want to mix your own colours, apply using our spray gun for a fast and professional finish.

## DIAMOND













### WAVES