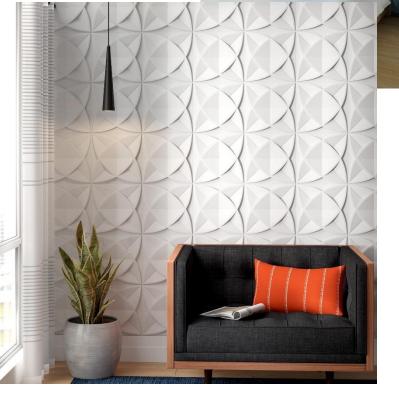

re great for ensuring the highest levels of hygiene.









### STUNNING FEATURE WALLS

Suitable for residential, commercial and hospitality environments so you can create breathtaking spaces that wow your guests and clients alike.

Waterproof as well as fire, fade and UV resistant for a stunning, long-lasting solution.



## Why not add some colour?

Our panels look stunning in their original state but if you fancy a more striking design, why not add some colour? Our panels work great with most emulsion paints so you can give your wall a totally unique finish.





For the easiest solution, shop our range of all-in-one spray paints which come with primer built in or if you want to mix your own colours, apply using our spray gun for a fast and professional finish.

## DIAMOND













### WAVES